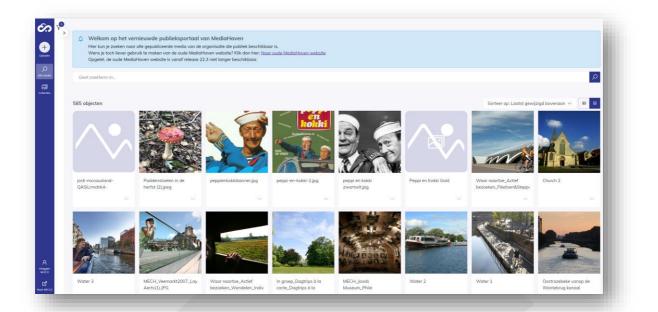

#### 3.1 Searching for public objects via general search bar

The general search bar works in exactly the same way as the general search bar in MediaHaven2.0. You can consult all the information on searching with the general search bar in the MediaHaven2.0 manual.

#### **3.2** Use filters to refine search results

The filters visible in the public portal are based on those available in the MediaHaven2.0 application. These also work in exactly the same way as in MeidaHaven 2.0. You can consult all the info on filtering in the manual of MH2.0.