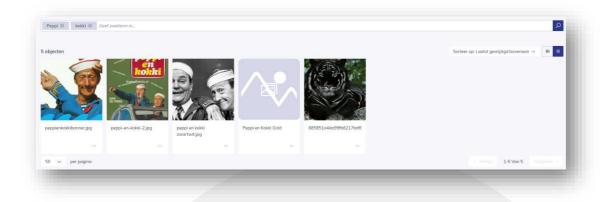

#### **3.2** Use filters to refine search results

The filters visible in the public portal are based on those available in the MediaHaven2.0 application. These also work in exactly the same way as in MeidaHaven 2.0. You can consult all the info on filtering in the manual of MH2.0.