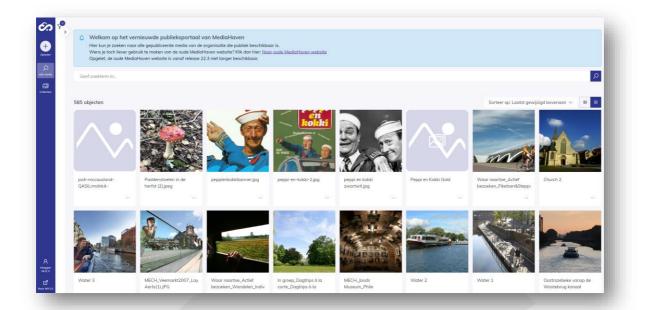

#### 3.1 Searching for public objects via general search bar

The general search bar works in exactly the same way as the general search bar in MediaHaven2.0. You can consult all the information on searching with the general search bar in the MediaHaven2.0 manual.

#### **3.2** Use filters to refine search results

The filters visible in the public portal are based on those available in the MediaHaven2.0 application. These also work in exactly the same way as in MediaHaven 2.0. You can consult all the info on filtering in the manual of MH2.0.