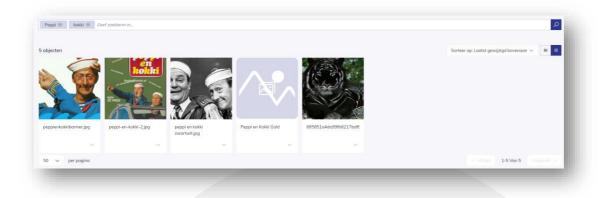

#### **3.2** Use filters to refine search results

The filters visible in the public portal are based on those available in the MediaHaven2.0 application. These also work in exactly the same way as in MediaHaven 2.0. You can consult all the info on filtering in the manual of MH2.0.