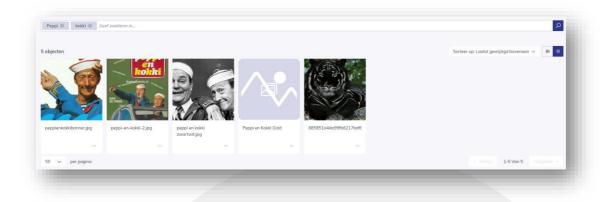

#### **3.2** Use filters to refine search results

The filters visible in the public portal are based on those available in the MediaHaven2.0 application. These also work in exactly the same way as in MediaHaven 2.0. You can consult all the info on filtering in the manual of MH2.0.