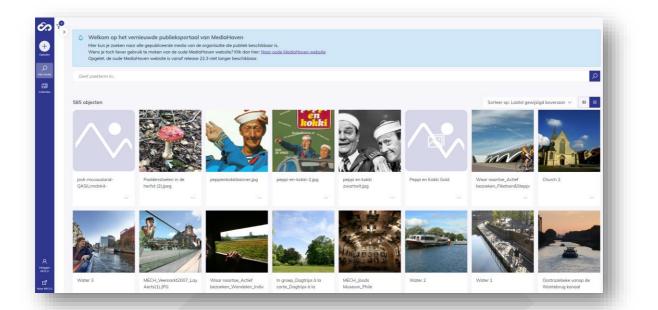

#### 3.1 Searching for public objects via general search bar

The general search bar works in exactly the same way as the general search bar in MediaHaven2.0. You can consult all the information on searching with the general search bar in the MediaHaven2.0 manual.

#### **3.2** Use filters to refine search results

The filters visible in the public portal are based on those available in the MediaHaven2.0 application. These also work in exactly the same way as in MediaHaven 2.0. You can consult all the info on filtering in the manual of MH2.0.